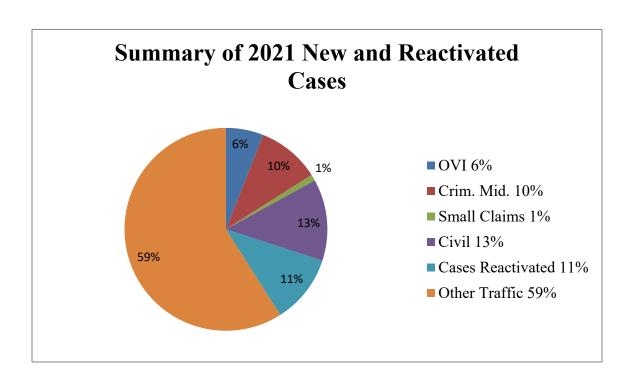

### **CASE ACTIVITY**

| CASE ACTIVITY - CAS<br>SUMMARY<br>Five Year Comparison      | E LOAD                        |                               |                               |                             |                             |                                           |
|-------------------------------------------------------------|-------------------------------|-------------------------------|-------------------------------|-----------------------------|-----------------------------|-------------------------------------------|
| Year                                                        | 2017                          | 2018                          | 2019                          | 2020                        | 2021                        | 2020-21<br>% Increase<br>or Decrease      |
| Cases Pending<br>Start of the Year                          | 1,906                         | 2,397                         | 2,154                         | 2119                        | 1078                        | -65.12%                                   |
| N C E'1. 4                                                  |                               |                               |                               |                             |                             |                                           |
| New Cases Filed Felony                                      | 330                           | 304                           | 253                           | 0                           | 0                           | 0%                                        |
| Criminal Misdemeanor                                        | 3,093                         | 3,120                         | 2,580                         | 1,649                       | 1,634                       | -0.91%                                    |
| OVI                                                         | 1,045                         | 998                           | 922                           | 727                         | 886                         | 19.71%                                    |
| Other Traffic                                               | 21,903                        | 18,024                        | 15,832                        | 10,157                      | 9,387                       | -7.87%                                    |
| Civil                                                       | 1,794                         | 2,129                         | 2,360                         | 1805                        | 2,011                       | 10.79%                                    |
| Small Claims                                                | 291                           | 289                           | 243                           | 204                         | 195                         | -4.51%                                    |
| <b>Total New Cases Filed</b>                                | 28,456                        | 24,864                        | 22,190                        | 14,542                      | 14,113                      | -2.99%                                    |
|                                                             |                               |                               |                               |                             |                             |                                           |
| Old Cases Reactivated                                       | 2,234                         | 2,135                         | 2,076                         | 1,634                       | 1,812                       | 10.33%                                    |
|                                                             |                               |                               |                               |                             |                             |                                           |
| <b>Total Cases Open</b>                                     |                               |                               |                               |                             |                             |                                           |
| Total Cases Open<br>During Year                             | 32,596                        | 29,396                        | 26,420                        | 17,627                      | 15,925                      | -10.14%                                   |
| During Year                                                 | 32,596                        | 29,396                        | 26,420                        | 17,627                      | 15,925                      | -10.14%                                   |
| During Year  Terminations by:                               |                               | ,                             | ,                             | ,                           |                             |                                           |
| During Year  Terminations by: Court Trial                   | 385                           | 319                           | 314                           | 188                         | 104                         | -57.53%                                   |
| During Year  Terminations by: Court Trial Jury Trial        | 385<br>30                     | 319<br>34                     | 314<br>27                     | 188<br>17                   | 104<br>13                   | -57.53%<br>-26.66%                        |
| During Year  Terminations by: Court Trial Jury Trial Waiver | 385<br>30<br>16,559           | 319<br>34<br>13,429           | 314<br>27<br>11,738           | 188<br>17<br>7,327          | 104<br>13<br>5,250          | -57.53%<br>-26.66%<br>-33.02%             |
| During Year  Terminations by: Court Trial Jury Trial        | 385<br>30                     | 319<br>34                     | 314<br>27                     | 188<br>17                   | 104<br>13                   | -57.53%<br>-26.66%                        |
| During Year  Terminations by: Court Trial Jury Trial Waiver | 385<br>30<br>16,559           | 319<br>34<br>13,429           | 314<br>27<br>11,738           | 188<br>17<br>7,327          | 104<br>13<br>5,250          | -57.53%<br>-26.66%<br>-33.02%             |
| Terminations by: Court Trial Jury Trial Waiver Other Means  | 385<br>30<br>16,559<br>13,225 | 319<br>34<br>13,429<br>13,460 | 314<br>27<br>11,738<br>12,222 | 188<br>17<br>7,327<br>9,017 | 104<br>13<br>5,250<br>7,960 | -57.53%<br>-26.66%<br>-33.02%<br>- 12.45% |