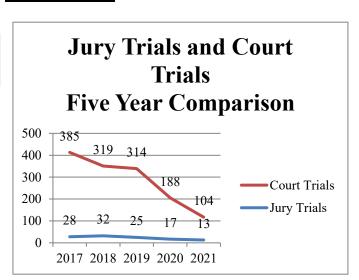

## **STATISTICS**

| 2021 STATISTICS                         |        |
|-----------------------------------------|--------|
| Jury Trials                             | 13     |
| Court Trials                            | 104    |
| OVI Cases<br>(State/City/Village Codes) | 886    |
| Total New Cases Filed                   | 14,113 |
| Total Cases Resolved                    | 13,327 |

### **CASE ACTIVITY**

| CASE ACTIVITY - CAS<br>SUMMARY<br>Five Year Comparison      | E LOAD                        |                               |                               |                             |                             |                                           |
|-------------------------------------------------------------|-------------------------------|-------------------------------|-------------------------------|-----------------------------|-----------------------------|-------------------------------------------|
| Year                                                        | 2017                          | 2018                          | 2019                          | 2020                        | 2021                        | 2020-21<br>% Increase<br>or Decrease      |
| Cases Pending<br>Start of the Year                          | 1,906                         | 2,397                         | 2,154                         | 2119                        | 1078                        | -65.12%                                   |
| N C E'1. 4                                                  |                               |                               |                               |                             |                             |                                           |
| New Cases Filed Felony                                      | 330                           | 304                           | 253                           | 0                           | 0                           | 0%                                        |
| Criminal Misdemeanor                                        | 3,093                         | 3,120                         | 2,580                         | 1,649                       | 1,634                       | -0.91%                                    |
| OVI                                                         | 1,045                         | 998                           | 922                           | 727                         | 886                         | 19.71%                                    |
| Other Traffic                                               | 21,903                        | 18,024                        | 15,832                        | 10,157                      | 9,387                       | -7.87%                                    |
| Civil                                                       | 1,794                         | 2,129                         | 2,360                         | 1805                        | 2,011                       | 10.79%                                    |
| Small Claims                                                | 291                           | 289                           | 243                           | 204                         | 195                         | -4.51%                                    |
| <b>Total New Cases Filed</b>                                | 28,456                        | 24,864                        | 22,190                        | 14,542                      | 14,113                      | -2.99%                                    |
|                                                             |                               |                               |                               |                             |                             |                                           |
| Old Cases Reactivated                                       | 2,234                         | 2,135                         | 2,076                         | 1,634                       | 1,812                       | 10.33%                                    |
|                                                             |                               |                               |                               |                             |                             |                                           |
| <b>Total Cases Open</b>                                     |                               |                               |                               |                             |                             |                                           |
| Total Cases Open<br>During Year                             | 32,596                        | 29,396                        | 26,420                        | 17,627                      | 15,925                      | -10.14%                                   |
| During Year                                                 | 32,596                        | 29,396                        | 26,420                        | 17,627                      | 15,925                      | -10.14%                                   |
| During Year  Terminations by:                               |                               | ,                             | ,                             | ,                           |                             |                                           |
| During Year  Terminations by: Court Trial                   | 385                           | 319                           | 314                           | 188                         | 104                         | -57.53%                                   |
| During Year  Terminations by: Court Trial Jury Trial        | 385<br>30                     | 319<br>34                     | 314<br>27                     | 188<br>17                   | 104<br>13                   | -57.53%<br>-26.66%                        |
| During Year  Terminations by: Court Trial Jury Trial Waiver | 385<br>30<br>16,559           | 319<br>34<br>13,429           | 314<br>27<br>11,738           | 188<br>17<br>7,327          | 104<br>13<br>5,250          | -57.53%<br>-26.66%<br>-33.02%             |
| During Year  Terminations by: Court Trial Jury Trial        | 385<br>30                     | 319<br>34                     | 314<br>27                     | 188<br>17                   | 104<br>13                   | -57.53%<br>-26.66%                        |
| During Year  Terminations by: Court Trial Jury Trial Waiver | 385<br>30<br>16,559           | 319<br>34<br>13,429           | 314<br>27<br>11,738           | 188<br>17<br>7,327          | 104<br>13<br>5,250          | -57.53%<br>-26.66%<br>-33.02%             |
| Terminations by: Court Trial Jury Trial Waiver Other Means  | 385<br>30<br>16,559<br>13,225 | 319<br>34<br>13,429<br>13,460 | 314<br>27<br>11,738<br>12,222 | 188<br>17<br>7,327<br>9,017 | 104<br>13<br>5,250<br>7,960 | -57.53%<br>-26.66%<br>-33.02%<br>- 12.45% |